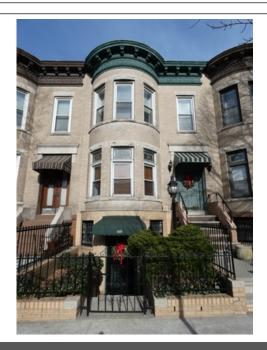

## 569 Bay Ridge Parkway, Brooklyn, NY 11209

- » Beds: 5 | Baths: 2 Full, 2 Half
- » Multi-Family | 2,200 ft<sup>2</sup> | Lot: 2,000 ft<sup>2</sup>
- » Bay Ridge Doctor's Row -75th Street
- » Barrel Front 2 Family + Professional Office Attached Brick
- » 3 Room Professional Office with Central Air / Heat
- » More Info: 569BayRidgeParkway.lsForSale.com

## \$1,399,000

Bay Ridge - Bay Ridge Parkway on Doctor's Row. Barrel Fronted Brick 2 Family + Professional Office.

Walk In Professional Space is Comprised of Three Rooms Including a Large Front Reception, Two Private Offices, Two Quarter Bathrooms and a Rear File Room. Office Space has Central Air & Heat and Access to Rear Yard.

First Floor is Comprised of a Six Room, Two Bedroom Apartment also with Access to the Rear Yard.